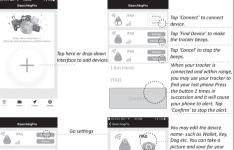

## START APP

Open the app on your smart phone. Please take time to review the tutorial page. Please click the "Allow" of the notifications of the APP.

Slide it to the left, you

can delete the device.

a 1 0

Phone Alarm While Lost

8 **8 1** 0

reference. TO USE THE ANTI-LOST ALARM FFATURE, YOU find the record. MUST TURN ON THIS BUTTON.