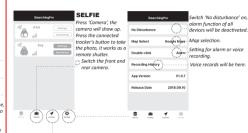

## LOCATION

Location History: When you park your car, press the tracker's button, it will mark your current location on the map. Press the location history vou will find your vehicle.

Lost History: If you lost your tracker, you can find it in 'Lost History'. A pin-drop will be marked automaticall on map and it will tell you the tracker's location. Just press 'Lost History' to